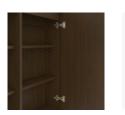

## lancaster Media Storage Hutch – 36"W

Extremely functional, the Lancaster Media Storage Hutch provides plenty of storage options for books, accessories, electronics and other items. The hutch has 2 doors, an adjustable shelf, no drawers and mounts to the coordinating Media Storage Base. Similar to the open shelves in the collection, the hutch has integrated access holes allow easy management of component wiring.

Door Hinges 100° self-closing, kitchen- Unit includes adjustable grade Blum® Euro Hinges enclosed shelves. provide a smooth motion.

**Adjustable Shelf** 

**Coordinates with** Media Storage Base Add to top of the media storage base for additional storage; factory pre-drilled and hardware to attach is provided.