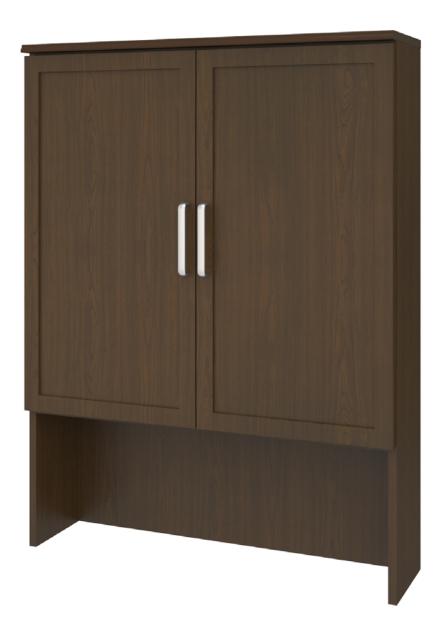

## lancaster Media Storage Hutch – 36"W

Extremely functional, the Lancaster Media Storage Hutch provides plenty of storage options for books, accessories, electronics and other items. The hutch has 2 doors, an adjustable shelf, no drawers and mounts to the coordinating Media Storage Base. Similar to the open shelves in the collection, the hutch has integrated access holes allow easy management of component wiring.

Model: LAMCH02S 36W 10D 48H