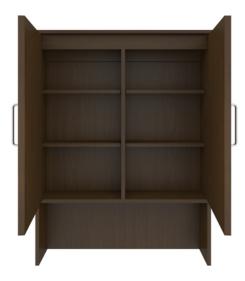

## lancaster Media Storage Hutch – 36"W

Extremely functional, the Lancaster Media Storage Hutch provides plenty of storage options for books, accessories, electronics and other items. The hutch has 2 doors, an adjustable shelf, no drawers and mounts to the coordinating Media Storage Base. Similar to the open shelves in the collection, the hutch has integrated access holes allow easy management of component wiring.

Door Hinges 100° self-closing, kitchen- Unit includes adjustable grade Blum® Euro Hinges enclosed shelves. provide a smooth motion.

**Adjustable Shelf** 

**Coordinates with** Media Storage Base Add to top of the media storage base for additional storage; factory pre-drilled and hardware to attach is provided.