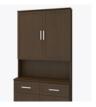

## lancaster Media Storage Hutch – 36"W

Extremely functional, the Lancaster Media Storage Hutch provides plenty of storage options for books, accessories, electronics and other items. The hutch has 2 doors, an adjustable shelf, no drawers and mounts to the coordinating Media Storage Base. Similar to the open shelves in the collection, the hutch has integrated access holes allow easy management of component wiring.

Model: LAMCH02S 36W 10D 48H

Door Hinges 100° self-closing, kitchen- Unit includes adjustable grade Blum® Euro Hinges enclosed shelves. provide a smooth motion.

**Adjustable Shelf** 

**Coordinates with** Media Storage Base Add to top of the media storage base for additional storage; factory pre-drilled and hardware to attach is provided.