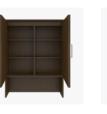

## lancaster Media Storage Hutch – 36"W

Extremely functional, the Lancaster Media Storage Hutch provides plenty of storage options for books, accessories, electronics and other items. The hutch has 2 doors, an adjustable shelf, no drawers and mounts to the coordinating Media Storage Base. Similar to the open shelves in the collection, the hutch has integrated access holes allow easy management of component wiring.

Door Hinges 100° self-closing, kitchen- Unit includes adjustable grade Blum® Euro Hinges enclosed shelves. provide a smooth motion.

**Adjustable Shelf** 

**Coordinates with** Media Storage Base Add to top of the media storage base for additional storage; factory pre-drilled and hardware to attach is provided.